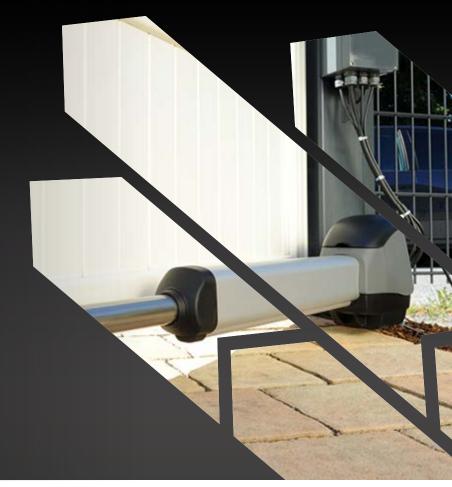

## Synergy 525, 525L, 530L

The Synergy 525 series delivers raw power: It is designed for large and heavy swing gates, and ensures particularly effective power transmission. At the same time, these operators guarantee extremely quiet operation. The Marantec reference point technology ensures that the gate opens and closes with millimeter precision. While the Synergy 525 uses a piston that moves in and out when opening and closing, the Synergy 530 offers an alternative: Its carriage moves almost invisibly in the housing.

## - Synergy 525, 525L

- Suitable for large and heavy gates.
- · Utilizes a piston.
- Single- and doublewinged swing gates.