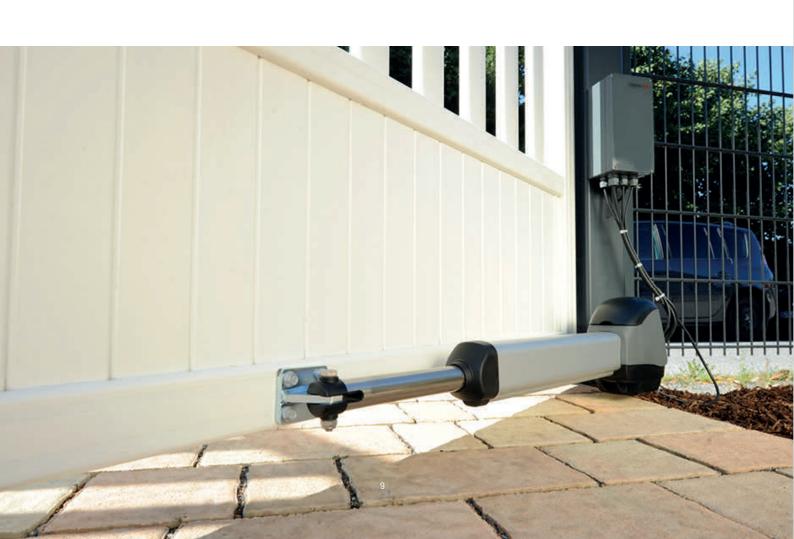

# The right opener for every swing gate

Not all swing gates are created equal. The weight and dimensions of the gate wings, the distance between the post and the gate, and whether the gate already exists or is in the planning stages all influence the choice of opener. No matter what you are looking for, Marantec offers the right solution for every swing gate. If you are still operating your gate manually, we recommend our retrofit openers.

They can be installed easily and integrated elegantly.

Depending on the circumstances, our openers work by means of the piston rod principle, a specially protected sliding carriage, an articulated arm that also enables a large distance between the post and the gate, or a practically invisible underground opener. No matter which gate you choose, you can trust its reliability, safety, security, elegance, and convenience.