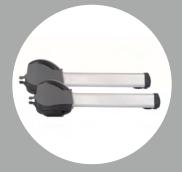

### Elegant look with high-quality and robust aluminum

You love your gate, but no longer want to have to get out of and back into your car to open and close the gate again each time you go in or out? If so, we recommend our retrofit openers. They are easy to install, operate using the reliable piston rod or sliding carriage principle, and move gate wings with a width of up to 4 m.

Not much space for an opener on your gate?

The slim Comfort RE is our discreet, aluminum-free solution that requires almost no space at all. At a width of just 125 mm, the Comfort RE2224 fits on almost every post. Despite its size, it is powerful, making it the opener of choice for many gates. It moves wings measuring up to 2.3 m and weighing 250 kg.