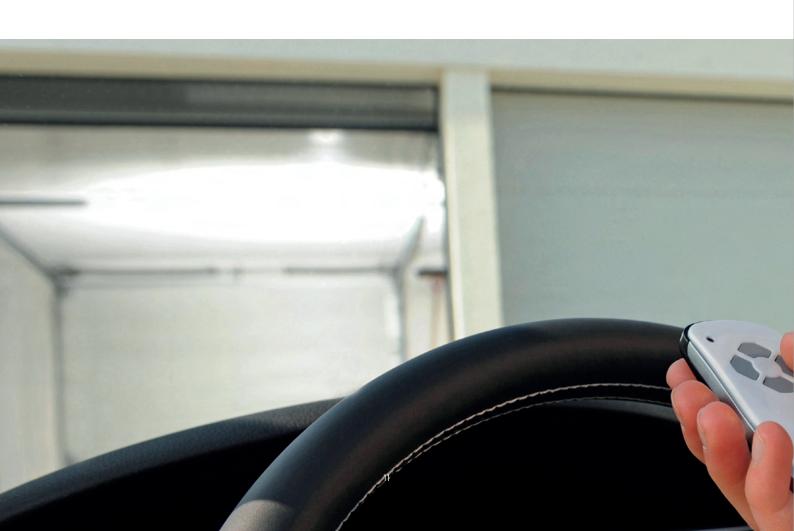

### Open Sesame? A wave is all it takes.

Whether it is a handheld remote, keypad, or wall console:

If wireless handheld remotes win prizes, it means they exhibit the perfect proportions, choice of material, and features. Try them out for yourself. Our handheld remotes not only allow gates to be opened and closed, but they can also have other functions assigned to the buttons.

Our wireless handheld remotes use 128-bit encryption and a rolling code – technology to keep you safe and secure.