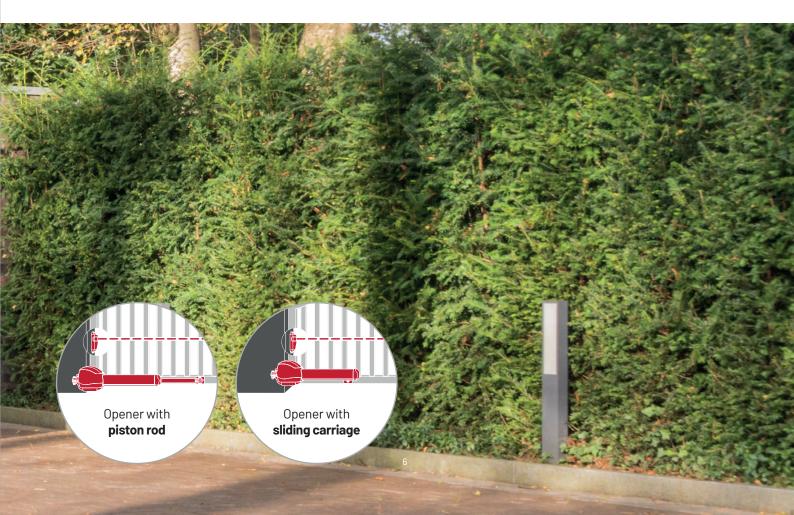

They can be installed easily and integrated elegantly.

Depending on the circumstances, our openers work by means of the piston rod principle, a specially protected sliding carriage, an articulated arm that also enables a large distance between the post and the gate, or a practically invisible underground opener. No matter which gate you choose, you can trust its reliability, safety, security, elegance, and convenience.

### Elegant look with high-quality and robust aluminum

You love your gate, but no longer want to have to get out of and back into your car to open and close the gate again each time you go in or out? If so, we recommend our retrofit openers. They are easy to install, operate using the reliable piston rod or sliding carriage principle, and move gate wings with a width of up to 4 m.