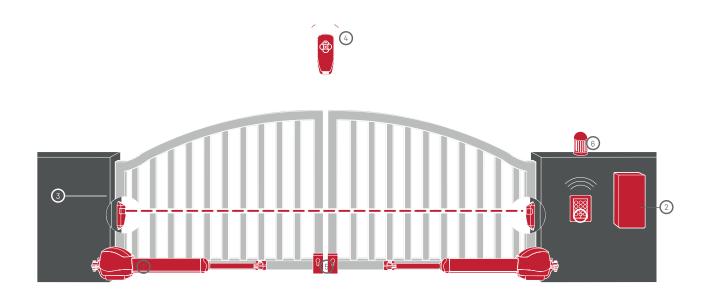

- Swing gate opener
   Control housing
   Photocells
   Radio hand transmi

- Radio hand transmitter

- Electric lock Signal lamp Radio code keypad or radio fingerprint reader