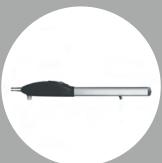

# Our range for winged and swing gates

For large, heavy gates. For wide gate posts. For invisible operation.

We have openers available for every situation. They open large and heavy gate wings reliably and smoothly. We can also add openers to gates that are already installed.

If you are looking to automate your gate today, but value a clear, uncluttered look free of technical devices, we have just the thing for you. We call this opener series Comfort UN – invisible openers for swing gates.

It is the perfect solution for your gate where you not only wish to have the convenience, safety, and security of an automated gate but also wish the opener technology to be almost entirely invisible. The opener and devices are mostly hidden under the road surface. Thanks to a powerful motor, it moves gate wings measuring up to 3.5 m and weighing up to 600 kg.