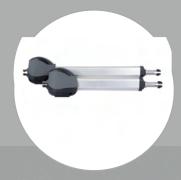

### Opener for light swing gates

### Comfort 515 and Comfort 516:

Our Comfort 515 and 516 openers are the right choice if you are looking to automate a light single- or double-winged swing gate. Two different technologies designed for different circumstances, but identical in terms of the result.