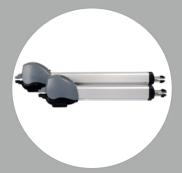

### Elegant look with high-quality and robust aluminum

You love your gate, but no longer want to have to get out of and back into your car to open and close the gate again each time you go in or out? If so, we recommend our retrofit openers. They are easy to install, operate using the reliable piston rod or sliding carriage principle, and move gate wings with a width of up to 4 m.

Not much space for an opener on your gate?

The slim Comfort RE is our discreet, aluminum-free solution that requires almost no space at all. At a width of just 125 mm, the Comfort RE2224 fits on almost every post. Despite its size, it is powerful, making it the opener of choice for many gates. It moves wings measuring up to 2.3 m and weighing 250 kg.