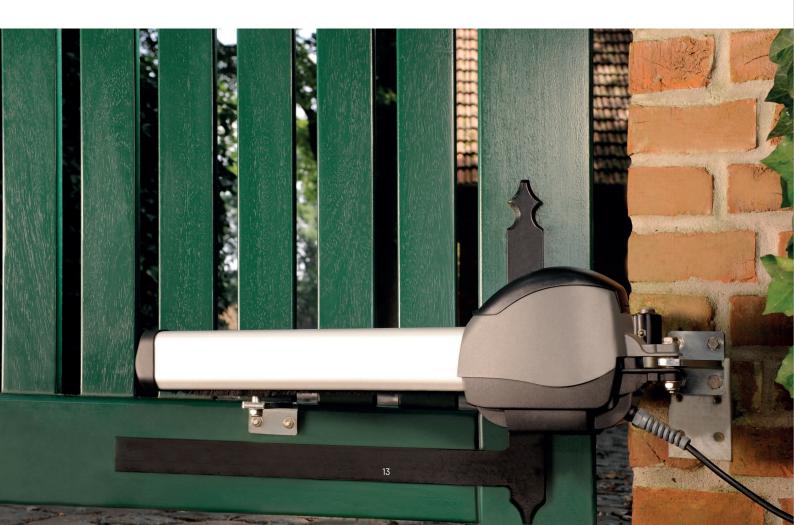

# The right opener for every swing gate

Not all swing gates are created equal. The weight and dimensions of the gate wings, the distance between the post and the gate, and whether the gate already exists or is in the planning stages all influence the choice of opener. No matter what you are looking for, Marantec offers the right solution for every swing gate. If you are still operating your gate manually, we recommend our retrofit openers.

They can be installed easily and integrated elegantly.

Depending on the circumstances, our openers work by means of the piston rod principle, a specially protected sliding carriage, an articulated arm that also enables a large distance between the post and the gate, or a practically invisible underground opener. No matter which gate you choose, you can trust its reliability, safety, security, elegance, and convenience.