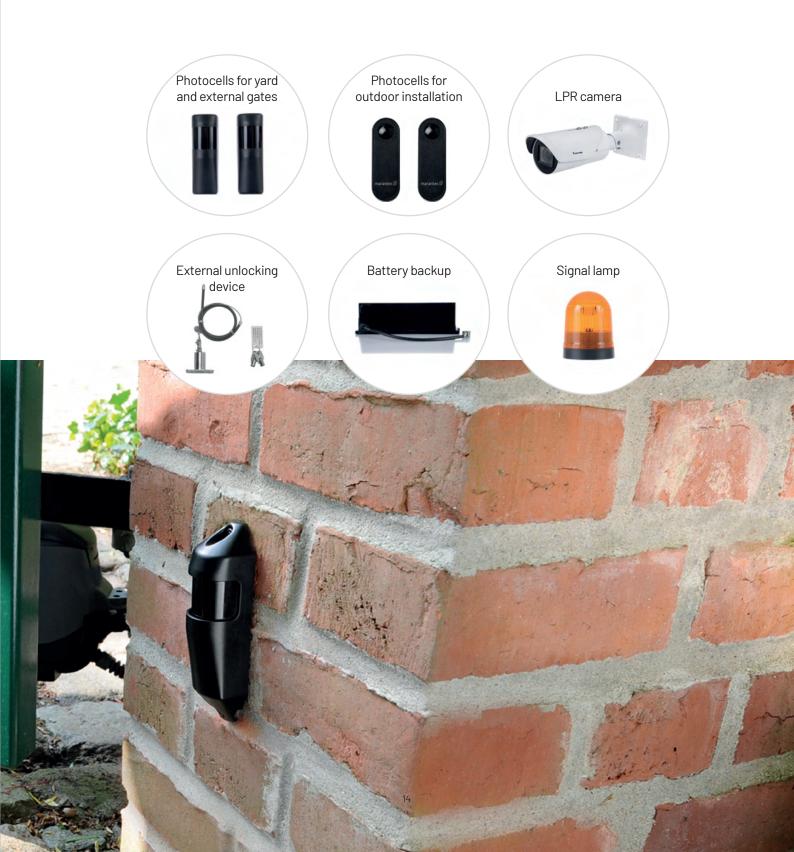

### Safety and security in all situations

The relevant laws are stringent, but we are even stricter. You can equip all Marantec openers with additional safety and security systems. By doing so, you augment the high safety and security precautions our products feature. Why do we do this? Because we want you and your loved ones to feel safe and sound, regardless of whether

you prefer to keep your gate open or closed. Furthermore, we also add a further layer of safety and security upon request.
Our light barriers ensure that the gate only moves when the path is clear.
An additional battery ensures that the opener keeps working even in the event of a power failure, while single lamps warn of a moving gate in confusing situations.

### Accessories

Making sure our solution is perfect for you.