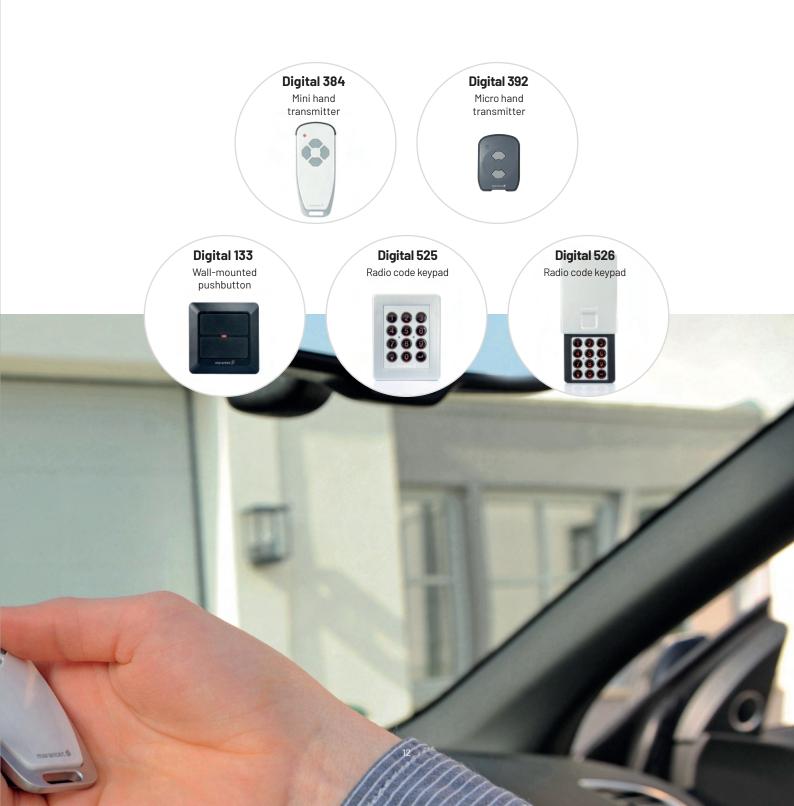

### Open Sesame? A wave is all it takes.

Whether it is a handheld remote, keypad, or wall console:

If wireless handheld remotes win prizes, it means they exhibit the perfect proportions, choice of material, and features. Try them out for yourself. Our handheld remotes not only allow gates to be opened and closed, but they can also have other functions assigned to the buttons.

Our wireless handheld remotes use 128-bit encryption and a rolling code – technology to keep you safe and secure.