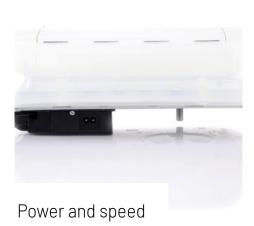

maveo, simply **connected** 

The maveo Blufi stick brings Wi-Fi connectivity to your residential garage door openers by working seamlessly with your Marantec door opener. Control doors from anywhere in the world via the maveo app. Turn on/off lights, set the timer-to-close function to have the opener close automatically, set up 'coming home' feature by activating the Geo-Fencing function, and provide guest access to others.