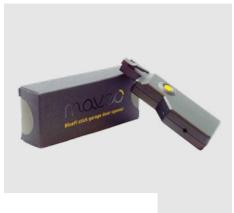

## **Synergy 300 Series**

The Marantec Synergy 300 Series is a cutting-edge garage door opener that offers advanced features for convenience and secure operation. With its sleek design and powerful perfomance, it's the perfect solution for any modern garage.

Synergy incorporates an Ultra quiet DC motor, high strength belt and rail system, built-in LED lighting, safety sensors, battery backup capable, homelink and maveo® BluFi Stick compatible.