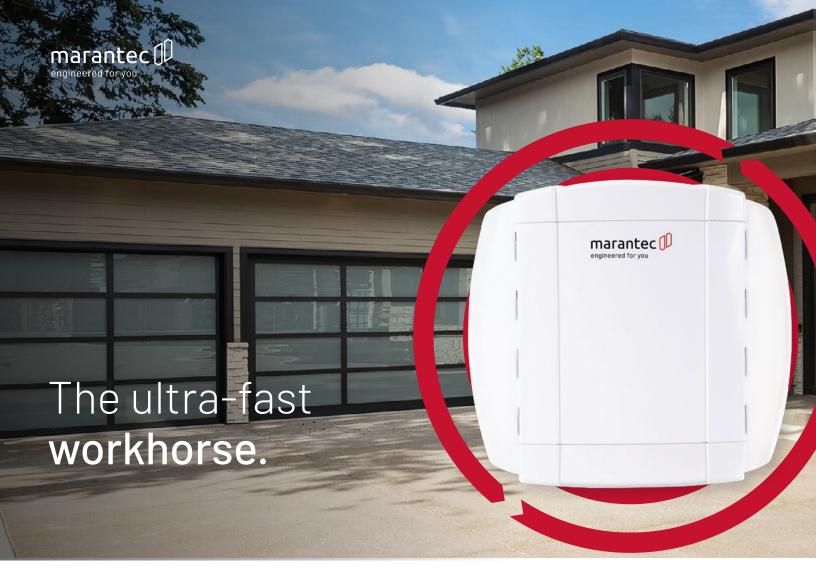

## **Synergy 300 Series**

The Marantec Synergy 300 Series is a cutting-edge garage door opener that offers advanced features for convenience and secure operation. With its sleek design and powerful perfomance, it's the perfect solution for any modern garage.

Synergy incorporates an Ultra quiet DC motor, high strength belt and rail system, built-in LED lighting, safety sensors, battery backup capable, homelink and maveo® BluFi Stick compatible.

## **Included Features**

2 Remotes

Photo Eyes

maveo® BluFi Stick Compatible

Pre-tensioned Rails

Integrated LED Lighting

Strong, quiet and powerful, the Synergy series is built with long-lasting DC motors. Incorporates soft-start/soft-stop technology designed to reduce wear and tear on your garage door and operator system. The Synergy 300 Series can open and close your garage door in as little as 9 seconds.