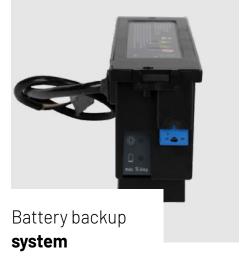

We offer a battery backup system which is compatible with all Synergy operators and allows illuminated garage door operation during power outages. All Synergy openers sold in California (and available everywhere else) are equipped with an integrated battery backup system in compliance with requirements of California's SB969 and health and safety codes 19890 and 19892.